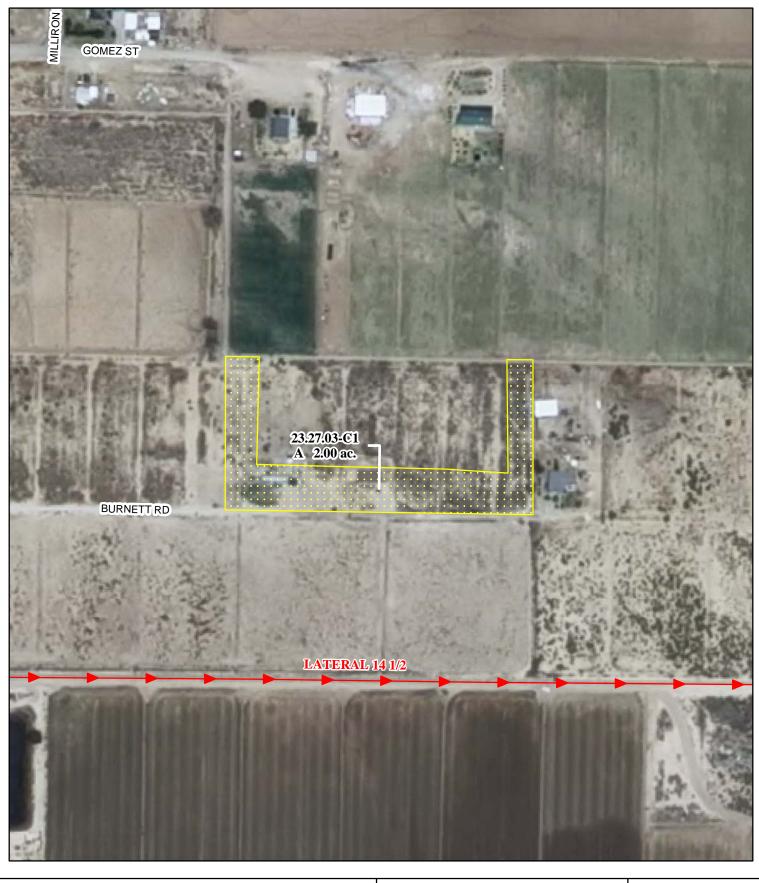

## f. Location and Amount of No Right Acreage:

Section 03, Township 23S, Range 27E, N.M.P.M.

Pt. NW<sup>1</sup>/<sub>4</sub>

2.00 acres

Total: 2.00 acres (No Right)

As shown on the attached revised Hydrographic Survey Map for Subfile No. 23.27.03-C1, and the CID Section Hydrographic Survey Map Sheet No. 8 (1999-2011), included in Part F of this Appendix, representing the Court record as of the date of the filing of this Decree.

## g. Amount of Water:

NONE

| Leg              | <b>jend</b><br>Point of Diversion | 2009 Digital Orthophotography |   | STATE OF NEW MEXICO                          | Delma G. Pineda                  |
|------------------|-----------------------------------|-------------------------------|---|----------------------------------------------|----------------------------------|
| $\sim$           | Canals / Ditches                  | Grid Interval = 1000          |   | Office of the State Engineer                 | Subfile 23.27.03-C1              |
| Tract Boundaries |                                   | Scale 1 " = $200$ '           | 1 | John R. D'Antonio, Jr., P.E., State Engineer | 4/27/2011                        |
|                  | Surface Water Only                | Seale 1 = 200                 | ₿ | Pecos River Stream System                    | of the State Cho                 |
| $\sim$           | Supplemental Groundwater          | 1:2,400                       |   | Carlsbad Irrigation District                 | Street Street                    |
|                  | Reservoir / Pond                  | 100 50 0 100 200              |   | Hydrographic Survey                          | nm                               |
|                  | No Right                          | Feet                          | ٩ | Township 23 D.D.                             | interclate Stream Commission DET |